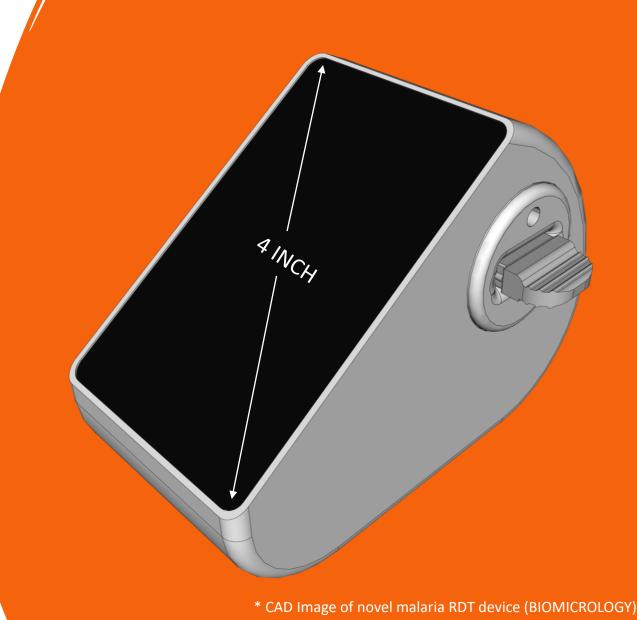

## Novel malaria RDT device using microscopy & Al

#### **Value Proposition**

- Portable, Lightweight & easy to use (<700g)
- Fast, Accurate & Battery Powered (mAP = 87.6% Average Recall = 69.8%)
- Timely actionable laboratory grade results on device.