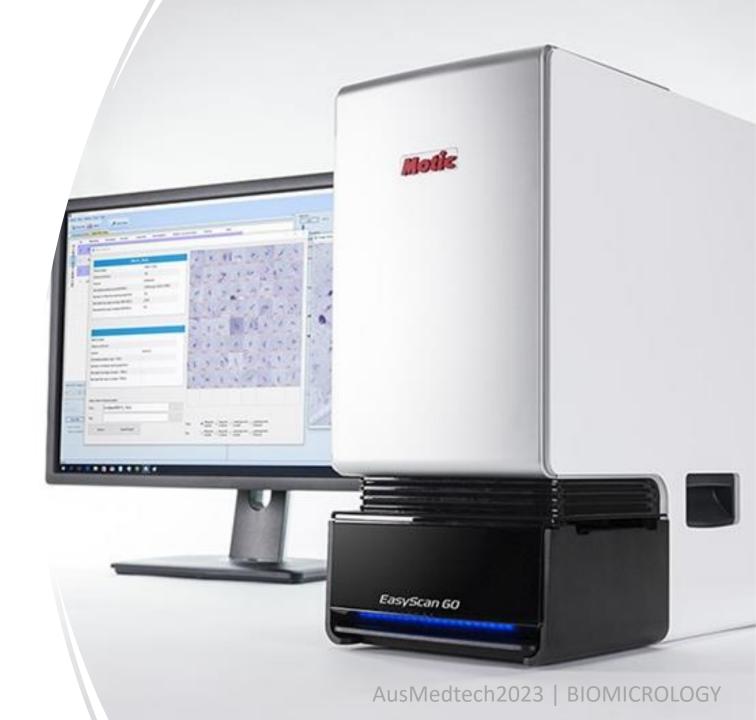

## MOTIC Easy Scan Go

- Pricing starting @ \$24,995
  USD
- Size: 205 x 398 x 420mm (Excluding PC)
- Weighs 12.6kg (Excluding PC)
- Requires highly skilled personnel to operate device