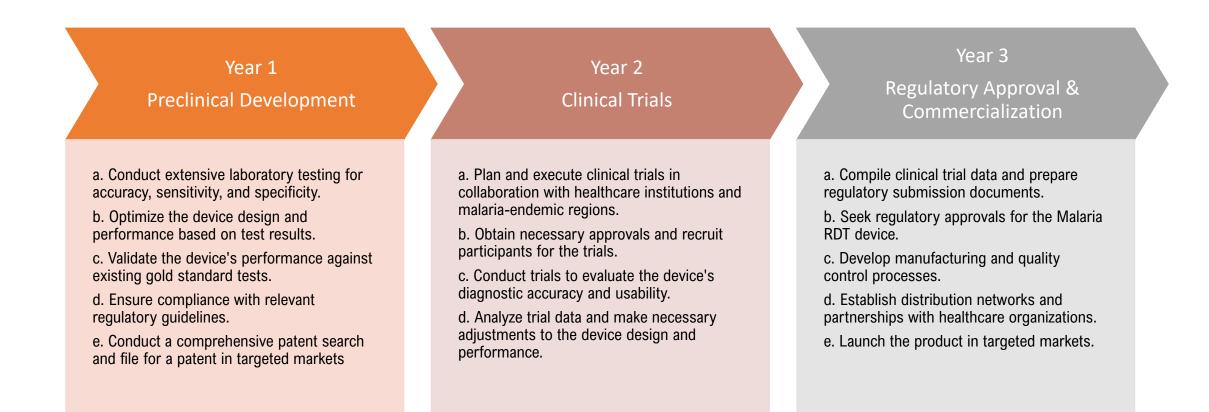

BIOMICROLOGY PTY LTD





## Novel malaria RDT device using microscopy & Al

#### **Value Proposition**

- Portable, Lightweight & easy to use (<700g)
- Fast, Accurate & Battery Powered (mAP = 87.6% Average Recall = 69.8%)
- Timely actionable laboratory grade results on device.



## MOTIC Easy Scan Go

- Pricing starting @ \$24,995
  USD
- Size: 205 x 398 x 420mm (Excluding PC)
- Weighs 12.6kg (Excluding PC)
- Requires highly skilled personnel to operate device



### Use case scenario

#### **Business model/pricing**

- Product Development
- Manufacturing
- Distribution
- Training and Support
- Sustainability

#### **Pricing Strategy:**

- Affordability for Target Markets
- Subsidized Pricing
- Revenue Streams

AusMedtech2023 | BIOMICROLOGY



## **3-Year Plan to Clinical Development**



# Thanks

Questions?