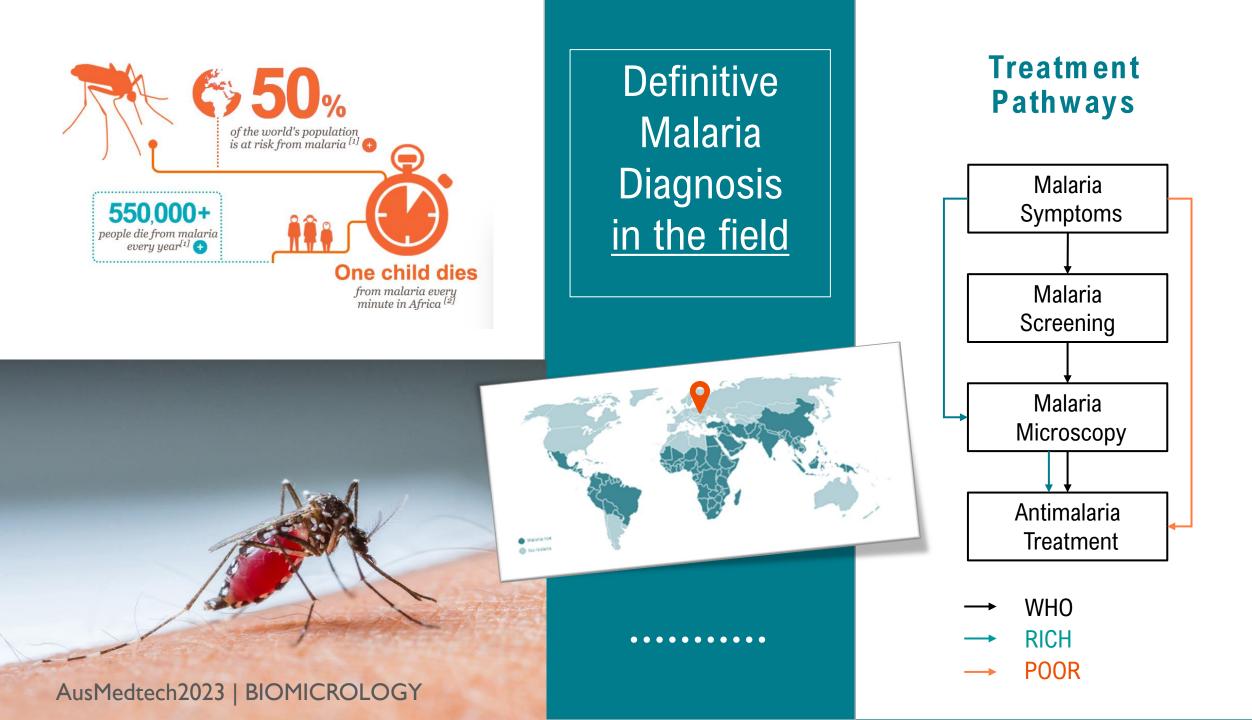

## Aus Mediech Australia's Medtech 2023 Conference

### BREKTO THE FUTURE 군국-군도 끼워당 ADELAIDE

HOST INDUSTRY BODY



CENTRE

HOST STATE PARTNERS







### Novel Rapid Diagnostic Test device for malaria detection

Presenter: Dr. Elvis Chidi-Ezeama BIOMICROLOGY PTY LTD





## Novel malaria RDT device using microscopy & Al

#### **Value Proposition**

- Portable, Lightweight & easy to use (<700g)
- Fast, Accurate & Battery Powered (mAP = 87.6% Average Recall = 69.8%)
- Timely actionable laboratory grade results on device.



## MOTIC Easy Scan Go

- Pricing starting @ \$24,995
  USD
- Size: 205 x 398 x 420mm (Excluding PC)
- Weighs 12.6kg (Excluding PC)
- Requires highly skilled personnel to operate device



### Use case scenario

#### **Business model/pricing**

- Product Development
- Manufacturing
- Distribution
- Training and Support
- Sustainability

#### **Pricing Strategy:**

- Affordability for Target Markets
- Subsidized Pricing
- Revenue Streams

AusMedtech2023 | BIOMICROLOGY



## **3-Year Plan to Clinical Development**



# Thanks

Questions?